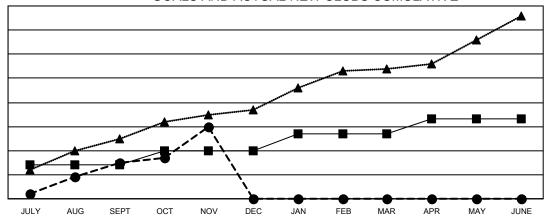

## GOALS AND ACTUAL NEW CLUBS CUMULATIVE

0

15

0

0

6

- CURRENT YEAR GOALS FOR NEW CLUBS

CURRENT YEAR ACTUAL NEW CLUBS

▲ - LAST YEAR ACTUAL NEW CLUBS

751

0

0