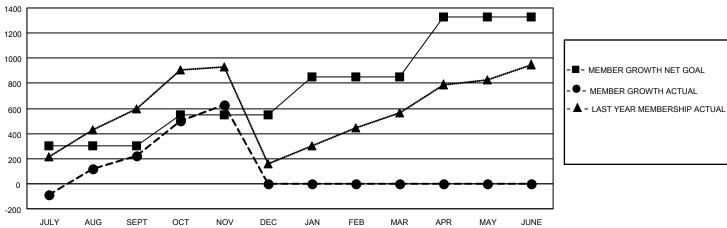

## GOALS AND ACTUAL MEMBERS CUMULATIVE

| DROPPED CLUBS: 2 |     | 205 CLUBS OF 486 ADDED 1 OR MORE | GENDER DISTRIBUTION             |                |   |
|------------------|-----|----------------------------------|---------------------------------|----------------|---|
|                  |     | NEW MEMBERS                      | MALE                            | 5,759 (41.79%) |   |
| DDODDED MEMBERS  |     |                                  | FEMALE                          | 8,023 (58.21%) |   |
| DROPPED MEMBERS  |     |                                  |                                 |                |   |
| DECEASED         | 9   | CLICK HERE FOR CUMULATIVE        | TOTAL FAMILY UNIT MEMBERS       |                | 0 |
| CLUB CANCELLED 6 |     | MEMBERSHIP DATA                  |                                 |                | 0 |
| OTHER            | 768 |                                  | FAMILY MEMBERS PAYING HALF DUES |                | 0 |
| TOTAL            | 783 |                                  | DOLO                            |                |   |

| •                     |               |           |               |                       |                        |                         |                                                  |  |
|-----------------------|---------------|-----------|---------------|-----------------------|------------------------|-------------------------|--------------------------------------------------|--|
| Clubs                 |               |           |               | Members               |                        |                         |                                                  |  |
| RESULTS FOR 2024-2025 |               |           |               | RESULTS FOR 2024-2025 |                        |                         |                                                  |  |
| QUARTER               | NEW CLUB GOAL | NEW CLUBS | DROPPED CLUBS | QUARTER MEM           | BER GROWTH NET<br>GOAL | MEMBER GROWTH<br>ACTUAL | DROPPED<br>MEMBERS ACTUA<br>(including transfers |  |
| JULY/AUG/SEPT         | 14            | 15        | 1             | JULY/AUG/SEPT         | 300                    | 768                     | 483                                              |  |